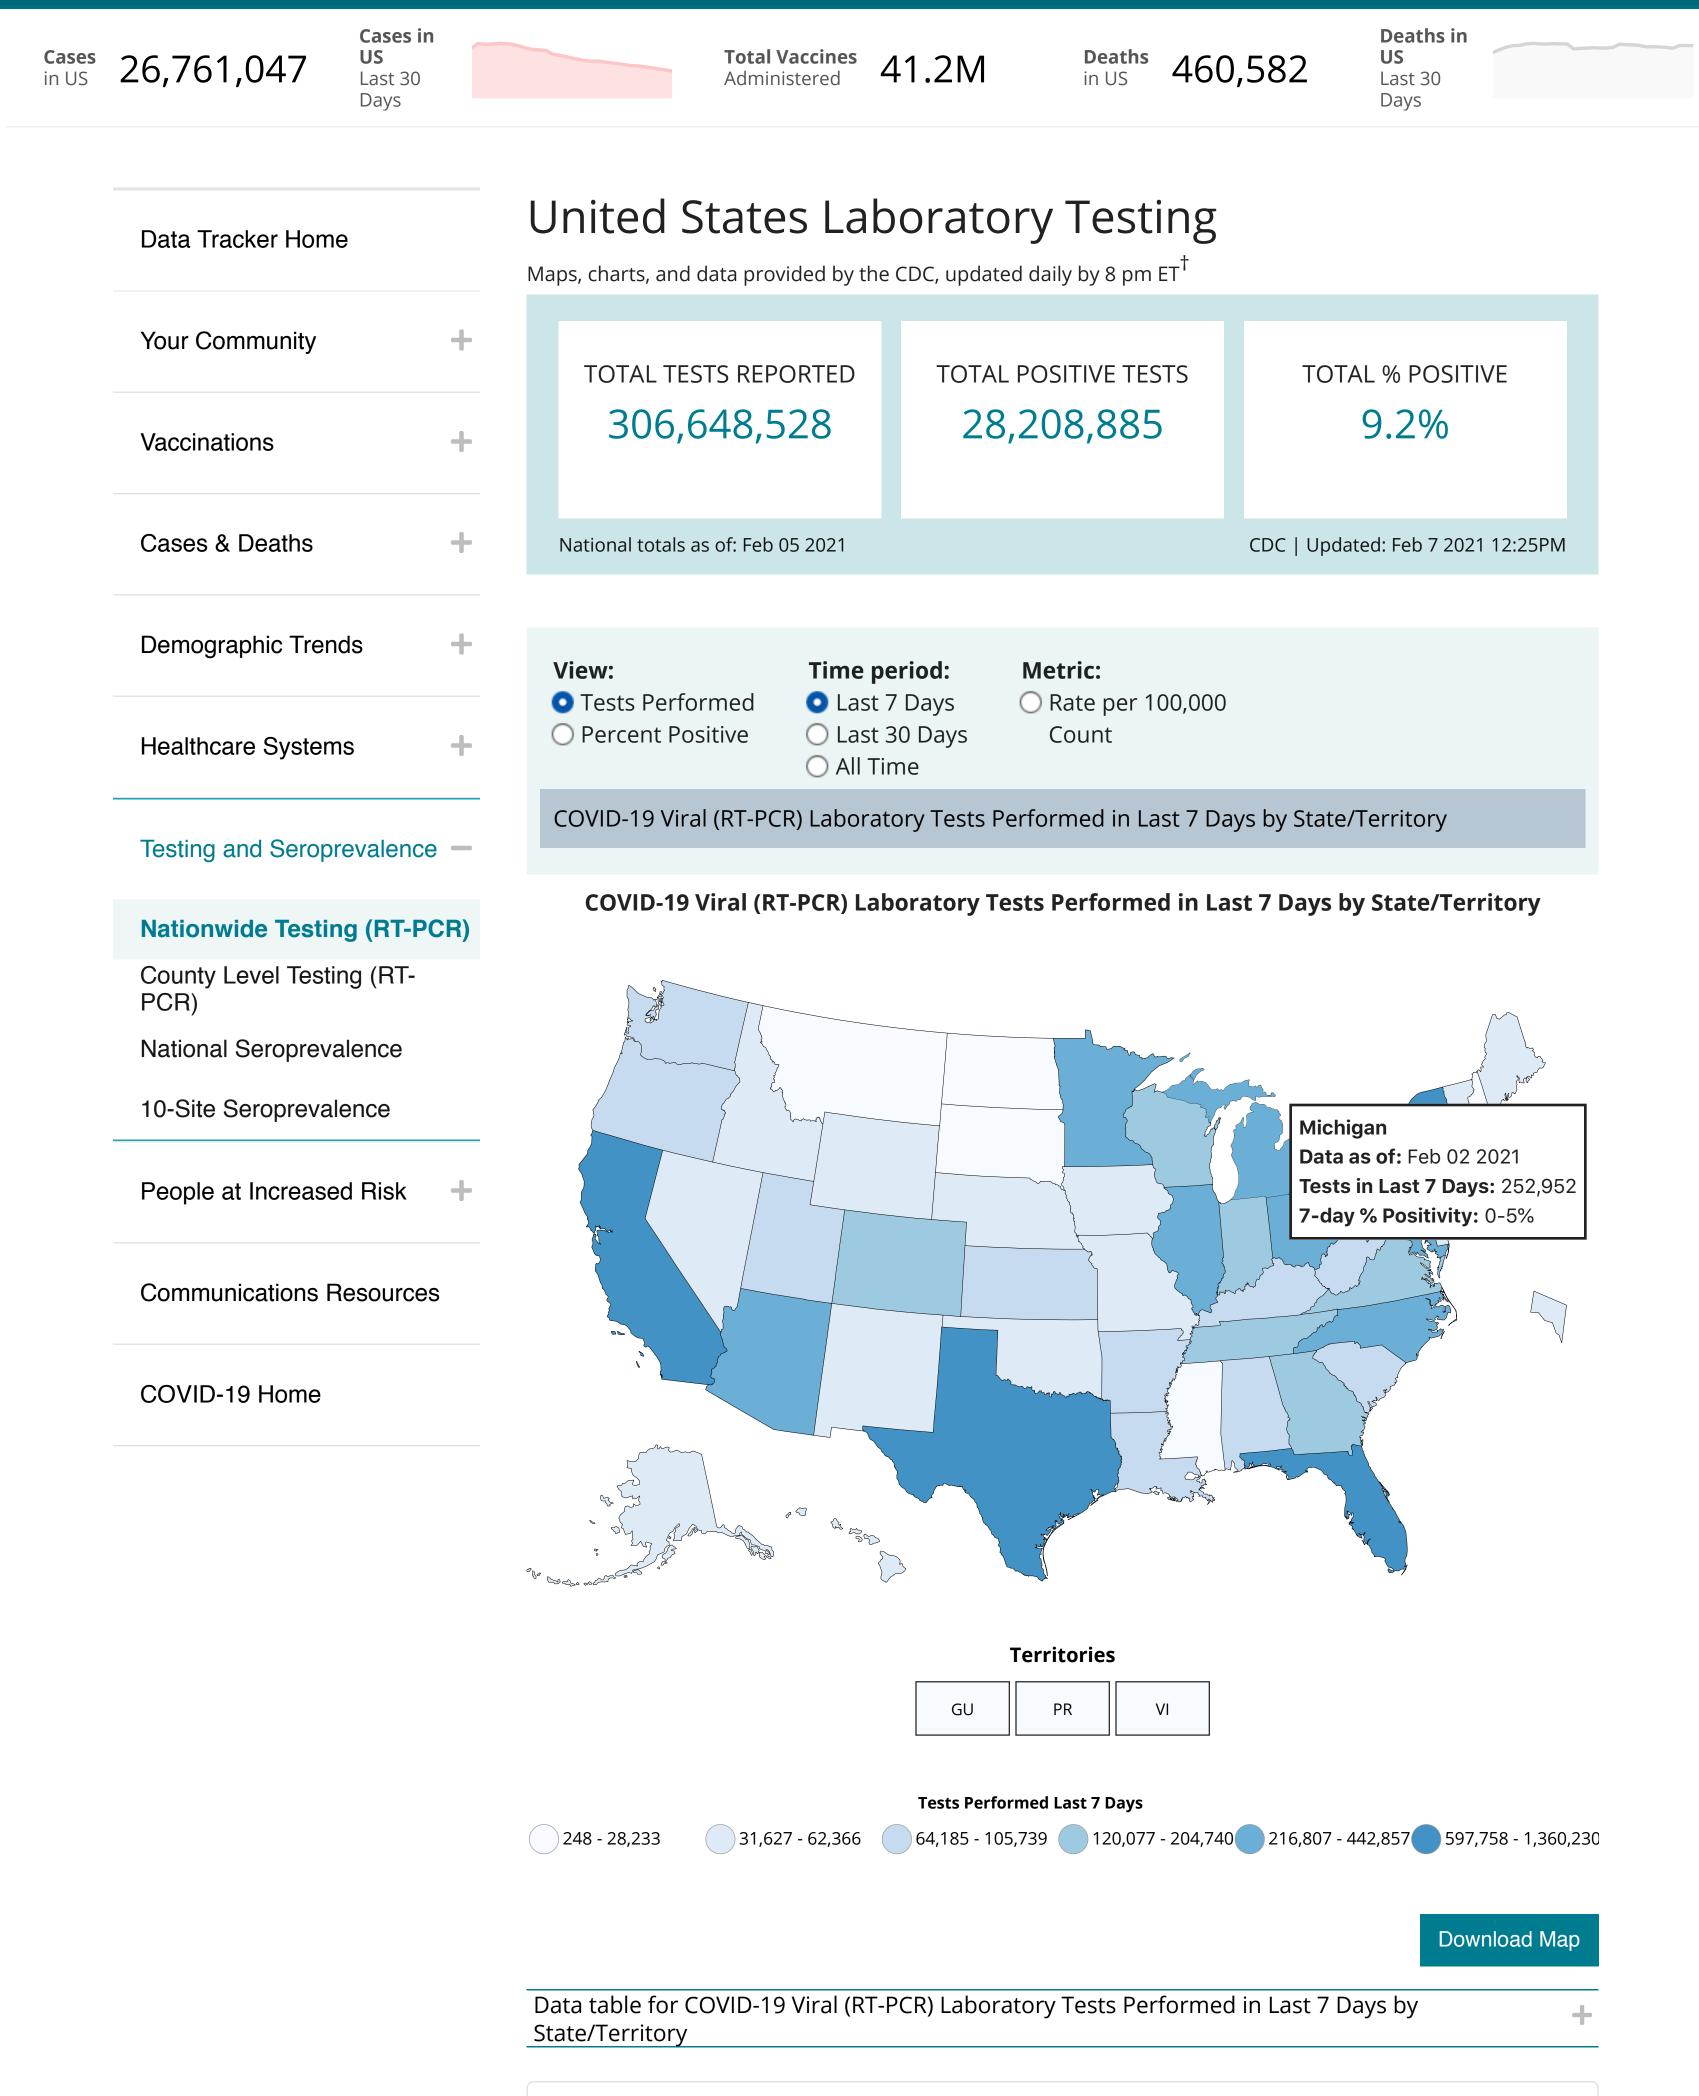

## Do you need information on testing?

<sup>†</sup>Data will update as soon as they are reviewed and verified, oftentimes before 8 pm ET. However, daily updates might be delayed due to delays in reported data.

**Disclaimer:** The data represent viral COVID-19 laboratory test (reverse transcription polymerase chain reaction) results from laboratories in the United States, including commercial and reference laboratories, public health laboratories, hospital laboratories, and other testing locations. The data represent laboratory test totals—not individual people—and exclude antibody and antigen tests. The data are provisional and subject to change. National total test counts reflect data from the previous day and may not match the sum of the data presented for all jurisdictions. Data reported for each state and territory may be delayed several days in order to mitigate discrepancies in daily test counts due to variation in jurisdiction reporting. The data may also not include results from all testing sites within a jurisdiction (e.g., point-of-care test sites) and therefore reflect the majority, but not all, COVID-19 tests in the United States. The data are reported to state and jurisdictional health departments in accordance with applicable state or local law and in accordance with the Coronavirus Aid, Relief, and Economic Security (CARES) Act (CARES Act Section 18115). The data for each state are sourced from either data submitted directly by the state health department via COVID-19 electronic laboratory reporting (CELR), or a combination of commercial, public health, and in-house hospital laboratories. CELR data are used for states that either submit line-level data or submit aggregate counts that do not include antigen or antibody tests. The data are available for public use on HealthData.Gov.